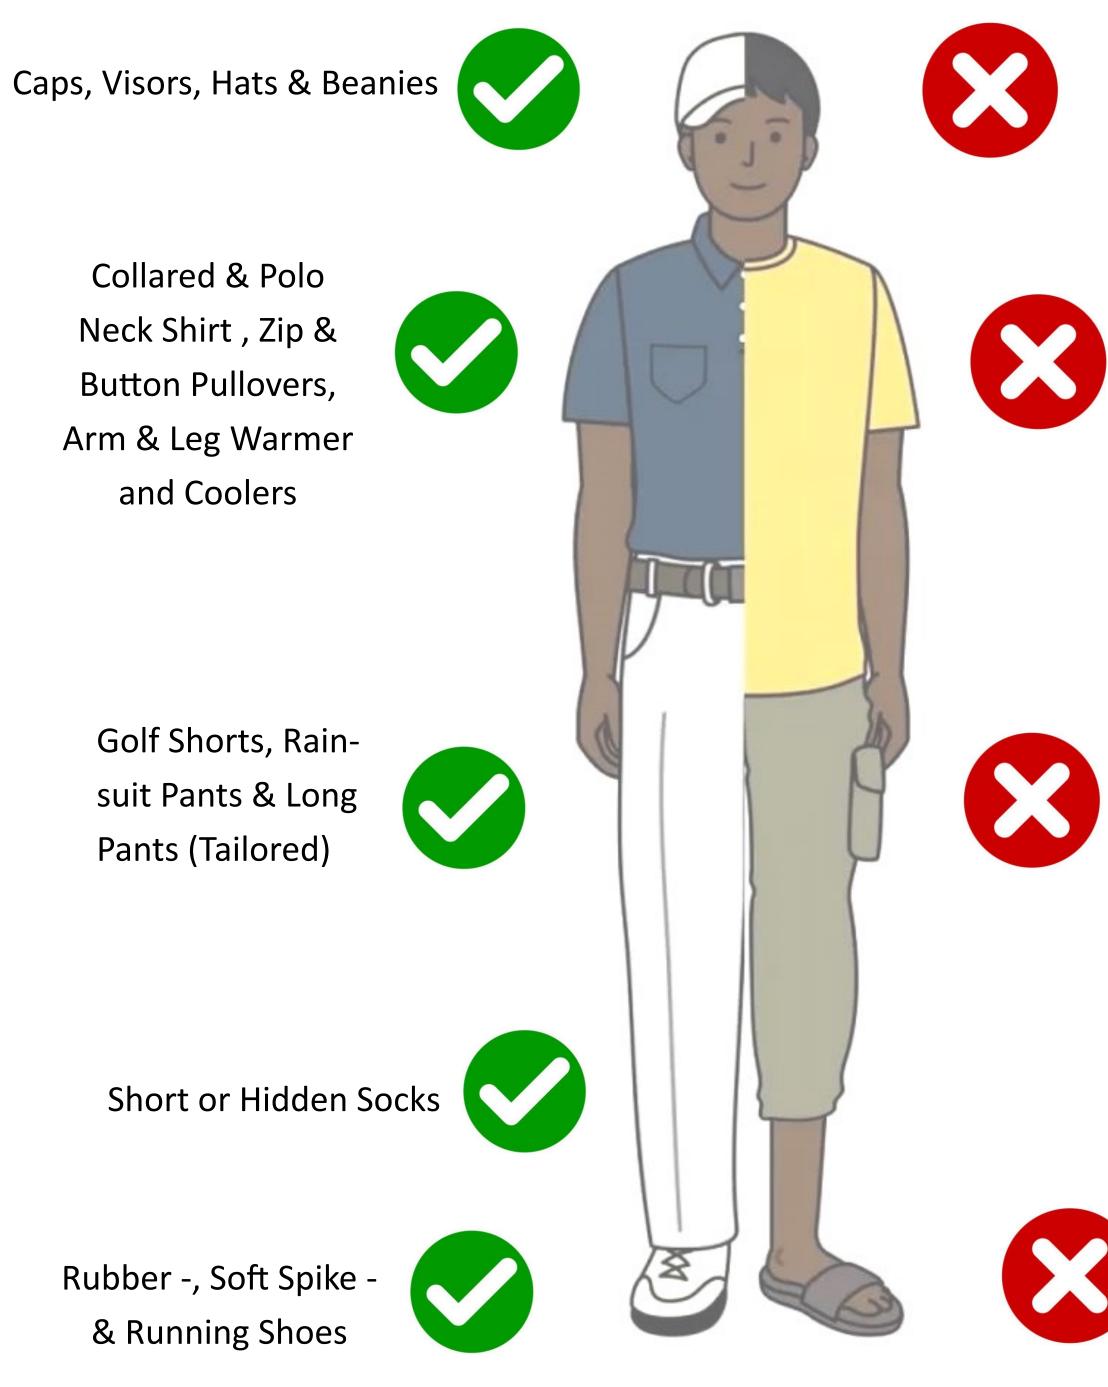

**Outerwear:** Sweaters, blazers, pullovers, hooded sweaters, and jackets are permitted. **Accessories:** Belts are recommended if pants or shorts have belt loops.

Visor of Caps & Peaks facing Backwards

> Exercise (Sport Tops), Vests, T-Shirts, V-Neck T-Shirts & Sport Team Jerseys

Running Shorts, Cycling Shorts, Board Shorts, Swimming Trunks, Shorts with Drawstrings, Traditional & Studded Demin Jeans

Caps, Visors, Hats & Beanies

Collared & Polo Neck Shirt, Zip & Button Pullovers, One Piece Lady Dress, Sleeveless Golf Shirts & Arm and Leg Warmer and Coolers

> Ladies Shorts, Skorts and Skirts, Long Pants, Leggings with Skorts, Skirts or Shorts

> > Short or Hidden Socks

Metal Spikes, Flip Flops & Sandals

Rubber -, Soft Spike -& Running Shoes