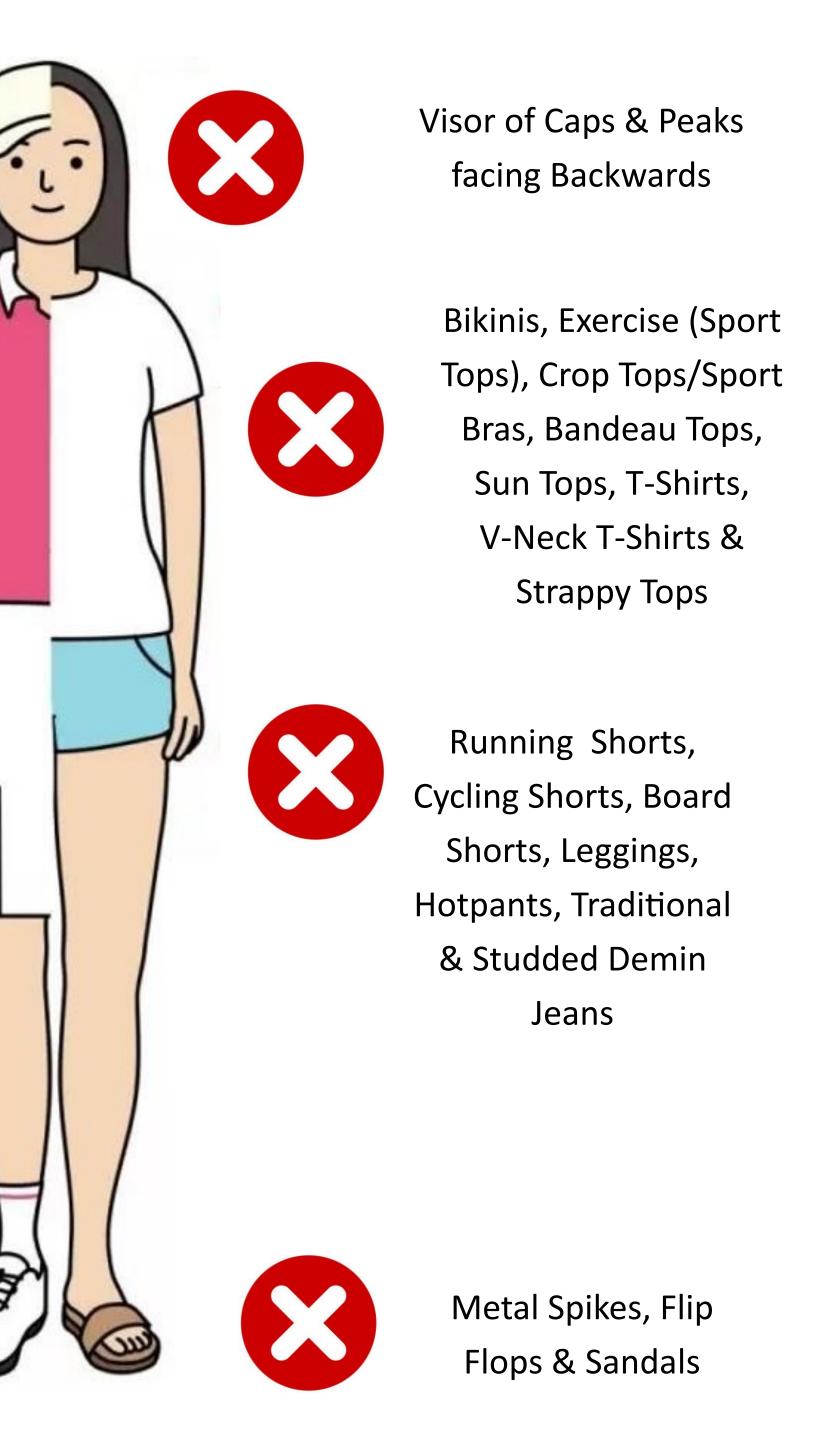

**Outerwear:** Sweaters, blazers, pullovers, hooded sweaters, and jackets are permitted. **Accessories:** Belts are recommended if pants or shorts have belt loops.

Visor of Caps & Peaks facing Backwards

> Exercise (Sport Tops), Vests, T-Shirts, V-Neck T-Shirts & Sport Team Jerseys

Running Shorts, Cycling Shorts, Board Shorts, Swimming Trunks, Shorts with Drawstrings, Traditional & Studded Demin Jeans

Caps, Visors, Hats & Beanies

> > Short or Hidden Socks

Metal Spikes, Flip Flops & Sandals

Rubber -, Soft Spike -& Running Shoes